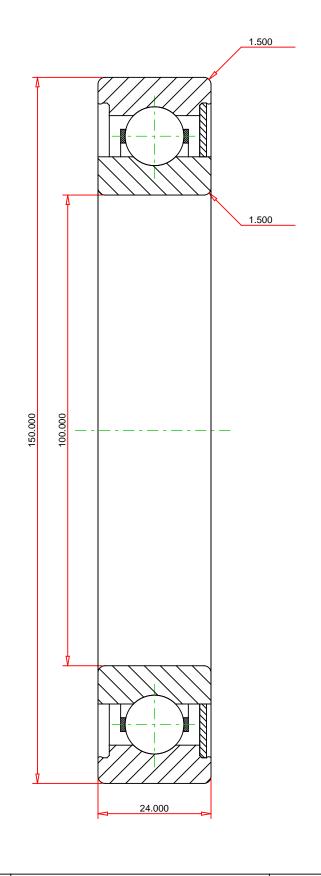

## <u>Specifications</u> | <u>Dimensions</u> | <u>Basic Load Ratings</u> | <u>Factors</u>

| Specifications - |                           |                  |  |  |
|------------------|---------------------------|------------------|--|--|
|                  | Clearance                 | C0 (Normal)      |  |  |
|                  | Bore Size d               | 100.000 mm       |  |  |
|                  | Features                  | One Contact Seal |  |  |
|                  | Bearing Type              | Standard DGBB    |  |  |
|                  | Weight                    | 1.25 Kg          |  |  |
|                  | Manufacturing Part Number | 6020RS           |  |  |

| Dimensions        |            | - |
|-------------------|------------|---|
| utside Diameter D | 150.000 mm |   |

| Outside Ring Width B | 24.000 mm |
|----------------------|-----------|
| Radius Rs min        | 1.500 mm  |